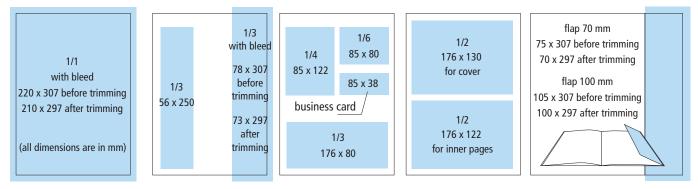

•• only after prior consultation, • formats marked in this way only for the mirror (see the following diagram), with the exception of 1/3 of the page in the vertical version. A different solution have to be agreed in advance.

Advertising sleeve: glued paper strip, threaded on the journal in the horizontal or vertical direction, with advertising print on the front and back. The documents preparation always have to be consulted in advance.

Advertising flap: opening extension of the left or right page of the journal. It is always necessary to use its front and back. It can be linked to another advertising or advertising article on this page. For such solutions, the price is determined by agreement. The documents preparation always have to be consulted in advance. The editors reserve the right to regulate the amount of this advertisement in one issue of the journal.