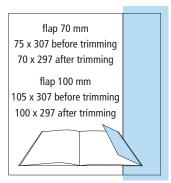

**Advertising flap:** opening extension of the left or right page of the journal. It is always necessary to use its front and back. It can be linked to another advertising or advertising article on this page. For such solutions, the price is determined by agreement. The documents preparation always have to be consulted in advance. The editors reserve the right to regulate the amount of this advertisement in one issue of the journal.

•• only after prior consultation, • formats marked in this way only for the mirror (see the following diagram), with the exception of 1/3 of the page in the vertical version. A different solution have to be agreed in advance.