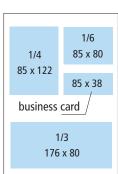

#### Subscription

The annual subscription for internal customers is 800 CZK, the foreign subscription is 1,000 CZK. The price of one copy is 70 CZK (double issue 140 CZK).

| Advertising price list                                                                          |            |            |           |          | Solosk  SOLOS  SANAZZACI                                                                                                                                                                                                                                                                                                                                                                                                                                                                                                                                                                                                                                                                                                                                                                                                                                                                                                                                                                                                                                                                                                                                                                                                                                                                                                                                                                                                                                                                                                                                                                                                                                                                                                                                                                                                                                                                                                                                                                                                                                                                                                       | á          | Robolitiza Limopal SPEE, Sale 11      |
|-------------------------------------------------------------------------------------------------|------------|------------|-----------|----------|--------------------------------------------------------------------------------------------------------------------------------------------------------------------------------------------------------------------------------------------------------------------------------------------------------------------------------------------------------------------------------------------------------------------------------------------------------------------------------------------------------------------------------------------------------------------------------------------------------------------------------------------------------------------------------------------------------------------------------------------------------------------------------------------------------------------------------------------------------------------------------------------------------------------------------------------------------------------------------------------------------------------------------------------------------------------------------------------------------------------------------------------------------------------------------------------------------------------------------------------------------------------------------------------------------------------------------------------------------------------------------------------------------------------------------------------------------------------------------------------------------------------------------------------------------------------------------------------------------------------------------------------------------------------------------------------------------------------------------------------------------------------------------------------------------------------------------------------------------------------------------------------------------------------------------------------------------------------------------------------------------------------------------------------------------------------------------------------------------------------------------|------------|---------------------------------------|
| Advertising on the cover:                                                                       | :          |            |           |          | ANGLIZACI                                                                                                                                                                                                                                                                                                                                                                                                                                                                                                                                                                                                                                                                                                                                                                                                                                                                                                                                                                                                                                                                                                                                                                                                                                                                                                                                                                                                                                                                                                                                                                                                                                                                                                                                                                                                                                                                                                                                                                                                                                                                                                                      | 3          | CASCES COUNTY CODY CODY A CAMPALIZACI |
| design                                                                                          |            | whole page | 1/2 page  |          | 80 Bank                                                                                                                                                                                                                                                                                                                                                                                                                                                                                                                                                                                                                                                                                                                                                                                                                                                                                                                                                                                                                                                                                                                                                                                                                                                                                                                                                                                                                                                                                                                                                                                                                                                                                                                                                                                                                                                                                                                                                                                                                                                                                                                        |            | 20                                    |
| 1st page (only for regular members of SOVAK CR)                                                 |            | 11,000     |           |          | mm 📜                                                                                                                                                                                                                                                                                                                                                                                                                                                                                                                                                                                                                                                                                                                                                                                                                                                                                                                                                                                                                                                                                                                                                                                                                                                                                                                                                                                                                                                                                                                                                                                                                                                                                                                                                                                                                                                                                                                                                                                                                                                                                                                           |            | 80 mm                                 |
| the other sides of the cover                                                                    |            | 24,000     | •• 12,000 | vertical | The state of the s | horizontal |                                       |
| advertising sleeve                                                                              |            |            |           | 32,000   | ACOLIA<br>Management                                                                                                                                                                                                                                                                                                                                                                                                                                                                                                                                                                                                                                                                                                                                                                                                                                                                                                                                                                                                                                                                                                                                                                                                                                                                                                                                                                                                                                                                                                                                                                                                                                                                                                                                                                                                                                                                                                                                                                                                                                                                                                           | 29,000     | WOODAA                                |
|                                                                                                 |            |            |           |          |                                                                                                                                                                                                                                                                                                                                                                                                                                                                                                                                                                                                                                                                                                                                                                                                                                                                                                                                                                                                                                                                                                                                                                                                                                                                                                                                                                                                                                                                                                                                                                                                                                                                                                                                                                                                                                                                                                                                                                                                                                                                                                                                |            |                                       |
| Advertising inside the journal (journal is published on glossy paper with full-color printing): |            |            |           |          |                                                                                                                                                                                                                                                                                                                                                                                                                                                                                                                                                                                                                                                                                                                                                                                                                                                                                                                                                                                                                                                                                                                                                                                                                                                                                                                                                                                                                                                                                                                                                                                                                                                                                                                                                                                                                                                                                                                                                                                                                                                                                                                                |            |                                       |
| design                                                                                          | whole page | 1/2 page   | 1/3 page  | 1/4 page | 1/6 page                                                                                                                                                                                                                                                                                                                                                                                                                                                                                                                                                                                                                                                                                                                                                                                                                                                                                                                                                                                                                                                                                                                                                                                                                                                                                                                                                                                                                                                                                                                                                                                                                                                                                                                                                                                                                                                                                                                                                                                                                                                                                                                       | flap 70 mm | flap 100 mm                           |
| full color                                                                                      | 22,000     | • 11,000   | • 7,700   | • 5,500  | • 3,300                                                                                                                                                                                                                                                                                                                                                                                                                                                                                                                                                                                                                                                                                                                                                                                                                                                                                                                                                                                                                                                                                                                                                                                                                                                                                                                                                                                                                                                                                                                                                                                                                                                                                                                                                                                                                                                                                                                                                                                                                                                                                                                        | 17,000     | 25,000                                |
|                                                                                                 |            |            |           |          |                                                                                                                                                                                                                                                                                                                                                                                                                                                                                                                                                                                                                                                                                                                                                                                                                                                                                                                                                                                                                                                                                                                                                                                                                                                                                                                                                                                                                                                                                                                                                                                                                                                                                                                                                                                                                                                                                                                                                                                                                                                                                                                                |            |                                       |
| text advertising                                                                                |            |            |           |          |                                                                                                                                                                                                                                                                                                                                                                                                                                                                                                                                                                                                                                                                                                                                                                                                                                                                                                                                                                                                                                                                                                                                                                                                                                                                                                                                                                                                                                                                                                                                                                                                                                                                                                                                                                                                                                                                                                                                                                                                                                                                                                                                |            |                                       |
| text and graphics full color                                                                    | 11,000     | 5,500      |           |          |                                                                                                                                                                                                                                                                                                                                                                                                                                                                                                                                                                                                                                                                                                                                                                                                                                                                                                                                                                                                                                                                                                                                                                                                                                                                                                                                                                                                                                                                                                                                                                                                                                                                                                                                                                                                                                                                                                                                                                                                                                                                                                                                |            |                                       |

| Business cards  |       |                                                                      |
|-----------------|-------|----------------------------------------------------------------------|
| black and white | 1,200 | this price holds for publishing a business card three times in a row |
| full color      | 3,000 | this price holds for publishing a business card three times in a row |

•• only after prior consultation, • formats marked in this way only for the mirror (see the following diagram), with the exception of 1/3 of the page in the vertical version. A different solution have to be agreed in advance.