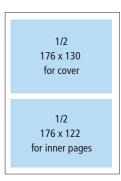

#### Subscription

The annual subscription for internal customers is 800 CZK, the foreign subscription is 1,000 CZK. The price of one copy is 70 CZK (double issue 140 CZK).

| Advertising price list                                                                          |            |            |           |          | Solosk  SOLOS  SANAZZACI                                                                                                                                                                                                                                                                                                                                                                                                                                                                                                                                                                                                                                                                                                                                                                                                                                                                                                                                                                                                                                                                                                                                                                                                                                                                                                                                                                                                                                                                                                                                                                                                                                                                                                                                                                                                                                                                                                                                                                                                                                                                                                       | á          | Robolitiza Limopal SPEE, Sale 11      |
|-------------------------------------------------------------------------------------------------|------------|------------|-----------|----------|--------------------------------------------------------------------------------------------------------------------------------------------------------------------------------------------------------------------------------------------------------------------------------------------------------------------------------------------------------------------------------------------------------------------------------------------------------------------------------------------------------------------------------------------------------------------------------------------------------------------------------------------------------------------------------------------------------------------------------------------------------------------------------------------------------------------------------------------------------------------------------------------------------------------------------------------------------------------------------------------------------------------------------------------------------------------------------------------------------------------------------------------------------------------------------------------------------------------------------------------------------------------------------------------------------------------------------------------------------------------------------------------------------------------------------------------------------------------------------------------------------------------------------------------------------------------------------------------------------------------------------------------------------------------------------------------------------------------------------------------------------------------------------------------------------------------------------------------------------------------------------------------------------------------------------------------------------------------------------------------------------------------------------------------------------------------------------------------------------------------------------|------------|---------------------------------------|
| Advertising on the cover:                                                                       | :          |            |           |          | ANGLIZACI                                                                                                                                                                                                                                                                                                                                                                                                                                                                                                                                                                                                                                                                                                                                                                                                                                                                                                                                                                                                                                                                                                                                                                                                                                                                                                                                                                                                                                                                                                                                                                                                                                                                                                                                                                                                                                                                                                                                                                                                                                                                                                                      | 3          | CASCES COUNTY CODY CODY A CAMPALIZACI |
| design                                                                                          |            | whole page | 1/2 page  |          | 80 Bank                                                                                                                                                                                                                                                                                                                                                                                                                                                                                                                                                                                                                                                                                                                                                                                                                                                                                                                                                                                                                                                                                                                                                                                                                                                                                                                                                                                                                                                                                                                                                                                                                                                                                                                                                                                                                                                                                                                                                                                                                                                                                                                        |            | 20                                    |
| 1st page (only for regular members of SOVAK CR)                                                 |            | 11,000     |           |          | mm 📜                                                                                                                                                                                                                                                                                                                                                                                                                                                                                                                                                                                                                                                                                                                                                                                                                                                                                                                                                                                                                                                                                                                                                                                                                                                                                                                                                                                                                                                                                                                                                                                                                                                                                                                                                                                                                                                                                                                                                                                                                                                                                                                           |            | 80 mm                                 |
| the other sides of the cover                                                                    |            | 24,000     | •• 12,000 | vertical | The state of the s | horizontal |                                       |
| advertising sleeve                                                                              |            |            |           | 32,000   | ACOLIA<br>Management                                                                                                                                                                                                                                                                                                                                                                                                                                                                                                                                                                                                                                                                                                                                                                                                                                                                                                                                                                                                                                                                                                                                                                                                                                                                                                                                                                                                                                                                                                                                                                                                                                                                                                                                                                                                                                                                                                                                                                                                                                                                                                           | 29,000     | WOODAA                                |
|                                                                                                 |            |            |           |          |                                                                                                                                                                                                                                                                                                                                                                                                                                                                                                                                                                                                                                                                                                                                                                                                                                                                                                                                                                                                                                                                                                                                                                                                                                                                                                                                                                                                                                                                                                                                                                                                                                                                                                                                                                                                                                                                                                                                                                                                                                                                                                                                |            |                                       |
| Advertising inside the journal (journal is published on glossy paper with full-color printing): |            |            |           |          |                                                                                                                                                                                                                                                                                                                                                                                                                                                                                                                                                                                                                                                                                                                                                                                                                                                                                                                                                                                                                                                                                                                                                                                                                                                                                                                                                                                                                                                                                                                                                                                                                                                                                                                                                                                                                                                                                                                                                                                                                                                                                                                                |            |                                       |
| design                                                                                          | whole page | 1/2 page   | 1/3 page  | 1/4 page | 1/6 page                                                                                                                                                                                                                                                                                                                                                                                                                                                                                                                                                                                                                                                                                                                                                                                                                                                                                                                                                                                                                                                                                                                                                                                                                                                                                                                                                                                                                                                                                                                                                                                                                                                                                                                                                                                                                                                                                                                                                                                                                                                                                                                       | flap 70 mm | flap 100 mm                           |
| full color                                                                                      | 22,000     | • 11,000   | • 7,700   | • 5,500  | • 3,300                                                                                                                                                                                                                                                                                                                                                                                                                                                                                                                                                                                                                                                                                                                                                                                                                                                                                                                                                                                                                                                                                                                                                                                                                                                                                                                                                                                                                                                                                                                                                                                                                                                                                                                                                                                                                                                                                                                                                                                                                                                                                                                        | 17,000     | 25,000                                |
|                                                                                                 |            |            |           |          |                                                                                                                                                                                                                                                                                                                                                                                                                                                                                                                                                                                                                                                                                                                                                                                                                                                                                                                                                                                                                                                                                                                                                                                                                                                                                                                                                                                                                                                                                                                                                                                                                                                                                                                                                                                                                                                                                                                                                                                                                                                                                                                                |            |                                       |
| text advertising                                                                                |            |            |           |          |                                                                                                                                                                                                                                                                                                                                                                                                                                                                                                                                                                                                                                                                                                                                                                                                                                                                                                                                                                                                                                                                                                                                                                                                                                                                                                                                                                                                                                                                                                                                                                                                                                                                                                                                                                                                                                                                                                                                                                                                                                                                                                                                |            |                                       |
| text and graphics full color                                                                    | 11,000     | 5,500      |           |          |                                                                                                                                                                                                                                                                                                                                                                                                                                                                                                                                                                                                                                                                                                                                                                                                                                                                                                                                                                                                                                                                                                                                                                                                                                                                                                                                                                                                                                                                                                                                                                                                                                                                                                                                                                                                                                                                                                                                                                                                                                                                                                                                |            |                                       |

•• only after prior consultation, • formats marked in this way only for the mirror (see the following diagram), with the exception of 1/3 of the page in the vertical version. A different solution have to be agreed in advance.