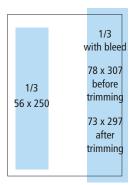

#### Subscription

The annual subscription for internal customers is 800 CZK, the foreign subscription is 1,000 CZK. The price of one copy is 70 CZK (double issue 140 CZK).

| Advertising price list                                                                          |            |            |           |          | Solosk  SOLOS  SANAZZACI                                                                                                                                                                                                                                                                                                                                                                                                                                                                                                                                                                                                                                                                                                                                                                                                                                                                                                                                                                                                                                                                                                                                                                                                                                                                                                                                                                                                                                                                                                                                                                                                                                                                                                                                                                                                                                                                                                                                                                                                                                                                                                       | á          | Robolitiza Limopal SPEE, Sale 11      |
|-------------------------------------------------------------------------------------------------|------------|------------|-----------|----------|--------------------------------------------------------------------------------------------------------------------------------------------------------------------------------------------------------------------------------------------------------------------------------------------------------------------------------------------------------------------------------------------------------------------------------------------------------------------------------------------------------------------------------------------------------------------------------------------------------------------------------------------------------------------------------------------------------------------------------------------------------------------------------------------------------------------------------------------------------------------------------------------------------------------------------------------------------------------------------------------------------------------------------------------------------------------------------------------------------------------------------------------------------------------------------------------------------------------------------------------------------------------------------------------------------------------------------------------------------------------------------------------------------------------------------------------------------------------------------------------------------------------------------------------------------------------------------------------------------------------------------------------------------------------------------------------------------------------------------------------------------------------------------------------------------------------------------------------------------------------------------------------------------------------------------------------------------------------------------------------------------------------------------------------------------------------------------------------------------------------------------|------------|---------------------------------------|
| Advertising on the cover:                                                                       | :          |            |           |          | ANGLIZACI                                                                                                                                                                                                                                                                                                                                                                                                                                                                                                                                                                                                                                                                                                                                                                                                                                                                                                                                                                                                                                                                                                                                                                                                                                                                                                                                                                                                                                                                                                                                                                                                                                                                                                                                                                                                                                                                                                                                                                                                                                                                                                                      | 3          | CASCES COUNTY CODY CODY A CAMPALIZACI |
| design                                                                                          |            | whole page | 1/2 page  |          | 80 Bank                                                                                                                                                                                                                                                                                                                                                                                                                                                                                                                                                                                                                                                                                                                                                                                                                                                                                                                                                                                                                                                                                                                                                                                                                                                                                                                                                                                                                                                                                                                                                                                                                                                                                                                                                                                                                                                                                                                                                                                                                                                                                                                        |            | 20                                    |
| 1st page (only for regular members of SOVAK CR)                                                 |            | 11,000     |           |          | mm 📜                                                                                                                                                                                                                                                                                                                                                                                                                                                                                                                                                                                                                                                                                                                                                                                                                                                                                                                                                                                                                                                                                                                                                                                                                                                                                                                                                                                                                                                                                                                                                                                                                                                                                                                                                                                                                                                                                                                                                                                                                                                                                                                           |            | 80 mm                                 |
| the other sides of the cover                                                                    |            | 24,000     | •• 12,000 | vertical | The state of the s | horizontal |                                       |
| advertising sleeve                                                                              |            |            |           | 32,000   | ACOLIA<br>Management                                                                                                                                                                                                                                                                                                                                                                                                                                                                                                                                                                                                                                                                                                                                                                                                                                                                                                                                                                                                                                                                                                                                                                                                                                                                                                                                                                                                                                                                                                                                                                                                                                                                                                                                                                                                                                                                                                                                                                                                                                                                                                           | 29,000     | WOODAA                                |
|                                                                                                 |            |            |           |          |                                                                                                                                                                                                                                                                                                                                                                                                                                                                                                                                                                                                                                                                                                                                                                                                                                                                                                                                                                                                                                                                                                                                                                                                                                                                                                                                                                                                                                                                                                                                                                                                                                                                                                                                                                                                                                                                                                                                                                                                                                                                                                                                |            |                                       |
| Advertising inside the journal (journal is published on glossy paper with full-color printing): |            |            |           |          |                                                                                                                                                                                                                                                                                                                                                                                                                                                                                                                                                                                                                                                                                                                                                                                                                                                                                                                                                                                                                                                                                                                                                                                                                                                                                                                                                                                                                                                                                                                                                                                                                                                                                                                                                                                                                                                                                                                                                                                                                                                                                                                                |            |                                       |
| design                                                                                          | whole page | 1/2 page   | 1/3 page  | 1/4 page | 1/6 page                                                                                                                                                                                                                                                                                                                                                                                                                                                                                                                                                                                                                                                                                                                                                                                                                                                                                                                                                                                                                                                                                                                                                                                                                                                                                                                                                                                                                                                                                                                                                                                                                                                                                                                                                                                                                                                                                                                                                                                                                                                                                                                       | flap 70 mm | flap 100 mm                           |
| full color                                                                                      | 22,000     | • 11,000   | • 7,700   | • 5,500  | • 3,300                                                                                                                                                                                                                                                                                                                                                                                                                                                                                                                                                                                                                                                                                                                                                                                                                                                                                                                                                                                                                                                                                                                                                                                                                                                                                                                                                                                                                                                                                                                                                                                                                                                                                                                                                                                                                                                                                                                                                                                                                                                                                                                        | 17,000     | 25,000                                |
|                                                                                                 |            |            |           |          |                                                                                                                                                                                                                                                                                                                                                                                                                                                                                                                                                                                                                                                                                                                                                                                                                                                                                                                                                                                                                                                                                                                                                                                                                                                                                                                                                                                                                                                                                                                                                                                                                                                                                                                                                                                                                                                                                                                                                                                                                                                                                                                                |            |                                       |
| text advertising                                                                                |            |            |           |          |                                                                                                                                                                                                                                                                                                                                                                                                                                                                                                                                                                                                                                                                                                                                                                                                                                                                                                                                                                                                                                                                                                                                                                                                                                                                                                                                                                                                                                                                                                                                                                                                                                                                                                                                                                                                                                                                                                                                                                                                                                                                                                                                |            |                                       |
| text and graphics full color                                                                    | 11,000     | 5,500      |           |          |                                                                                                                                                                                                                                                                                                                                                                                                                                                                                                                                                                                                                                                                                                                                                                                                                                                                                                                                                                                                                                                                                                                                                                                                                                                                                                                                                                                                                                                                                                                                                                                                                                                                                                                                                                                                                                                                                                                                                                                                                                                                                                                                |            |                                       |

•• only after prior consultation, • formats marked in this way only for the mirror (see the following diagram), with the exception of 1/3 of the page in the vertical version. A different solution have to be agreed in advance.